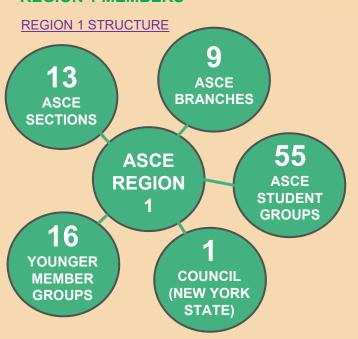

FACE TO FACE VISITS TO **COLLEGES &** UNIVERSITIES

19,600 **REGION 1 MEMBERS** 